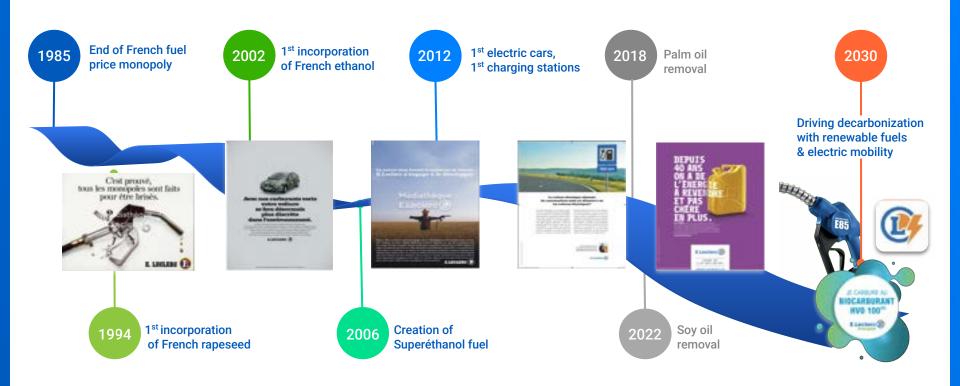

## E.Leclerc promoting renewable fuel énergies

Supporting purchasing power and everyday realities

## Low carbon mobility solutions for all!

Expansion of E.Leclerc electric network & new Charge-Elec offer by the end of 2025

Superethanol E85 in all E.Leclerc fuel stations & conversion kits in Auto E.Leclerc stores